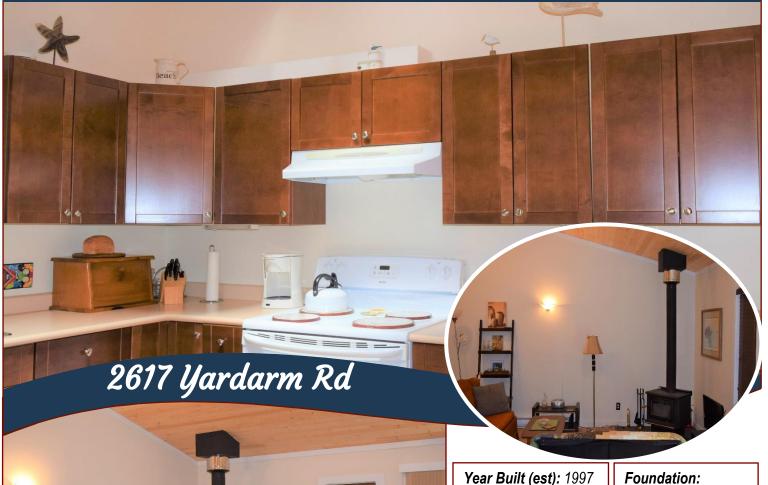

## Sweet Island Retreat!

rancher style cottage offers the perfect retreat from the hectic world. Open plan living and kitchen areas enjoy vaulted ceilings and lead out to spacious deck with tranquil forest views. Attached garage could easily be finished to provide additional living space. Partially fenced, level yard is perfect for pets and offers great potential for gardening. Cottage is located on a very quiet street and is just meters away from the trailhead to public beach access at Shingle Bay. Homeowners in this neighbourhood may qualify for affordable moorage at nearby **Thieves** Bay **Community** Marina. Services include: Municipal water, cable, internet and more.

## Property Details

Lot Acres: 0.34

Bedrooms: 1

Bathrooms: 1

**Fin SqFt:** 667

Unfin SqFt: 322

Bsmt: Crawl space

Water: Municipal

Waste: Septic System

**Driveway:** Gravel/dirt

Concrete Poured

Roof: Metal

Ext Fin: Wood

Heat: Baseboard.

Wood