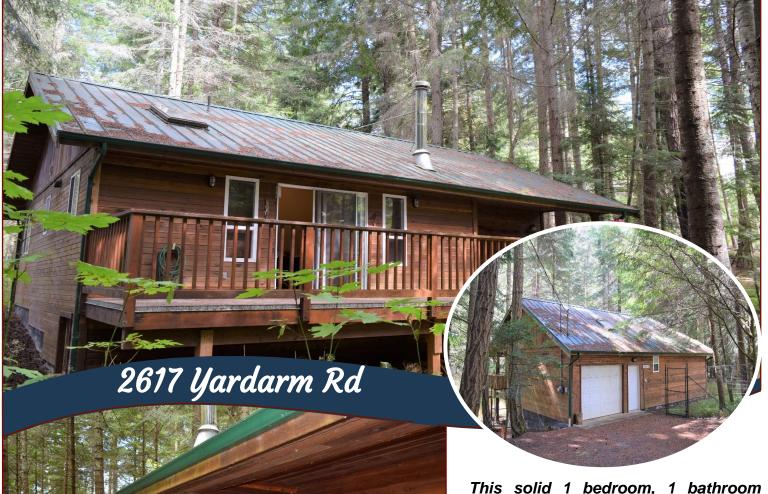

## Sweet Island Retreat!

rancher style cottage offers the perfect retreat from the hectic world. Open plan living and kitchen areas enjoy vaulted ceilings and lead out to spacious deck with tranquil forest views. Attached garage could easily be finished to provide additional living space. Partially fenced, level yard is perfect for pets and offers great potential for gardening. Cottage is located on a very quiet street and is just meters away from the trailhead to public beach access at Shingle Bay. Homeowners in this neighbourhood may qualify for affordable moorage at nearby **Thieves** Bay **Community** Marina. Services include: Municipal water, cable, internet and more.

## Property Details

Lot Acres: 0.34

Bedrooms: 1

Bathrooms: 1

**Fin SqFt:** 667

Unfin SqFt: 322

Bsmt: Crawl space

Water: Municipal

Waste: Septic System

**Driveway:** Gravel/dirt

Concrete Poured

Roof: Metal

Ext Fin: Wood

Heat: Baseboard.

Wood

## Lot Features:

- Balcony/deck
- Partial fencing
- Private
- Treed
- Close to Shingle Bay, walking trails, Disc golf course & Thieves Bay Marina

Hope Bay: 250-629-3166 Sidney: 250-656-5062 info@DocksideRealty.ca