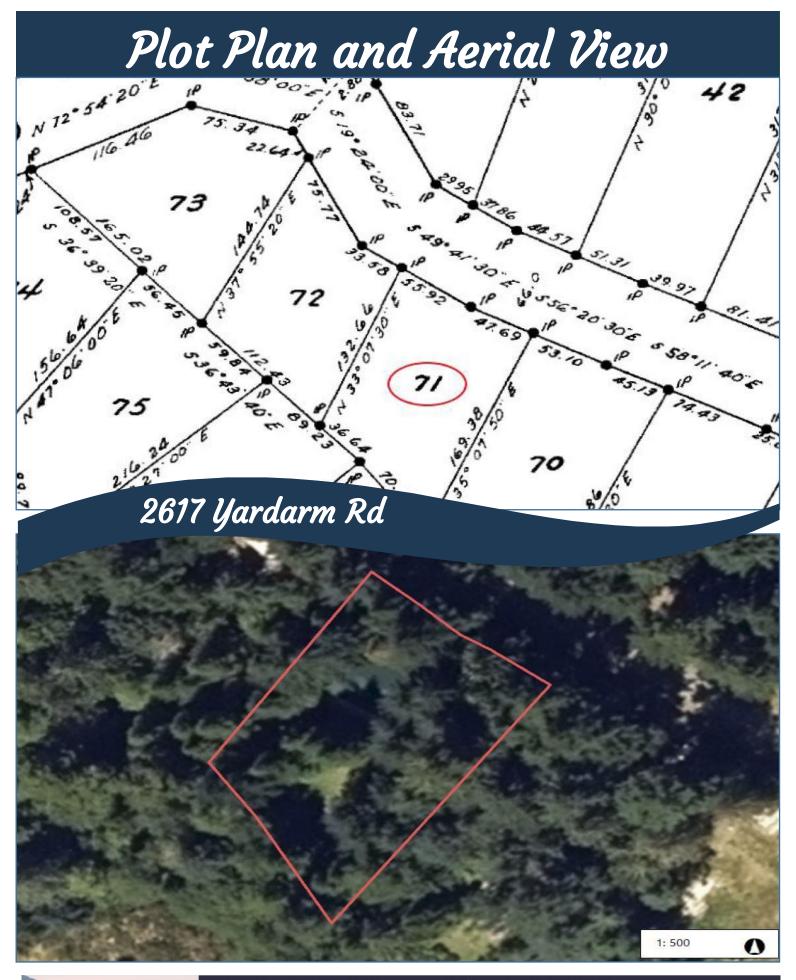

## Property Details

Lot Acres: 0.34

Bedrooms: 1

Bathrooms: 1

**Fin SqFt:** 667

Unfin SqFt: 322

Bsmt: Crawl space

Water: Municipal

## Lot Features:

- Balcony/deck
- Partial fencing
- Private
- Treed
- Close to Shingle Bay, walking trails, Disc golf course & Thieves Bay Marina

Hope Bay: 250-629-3166 Sidney: 250-656-5062 info@DocksideRealty.ca